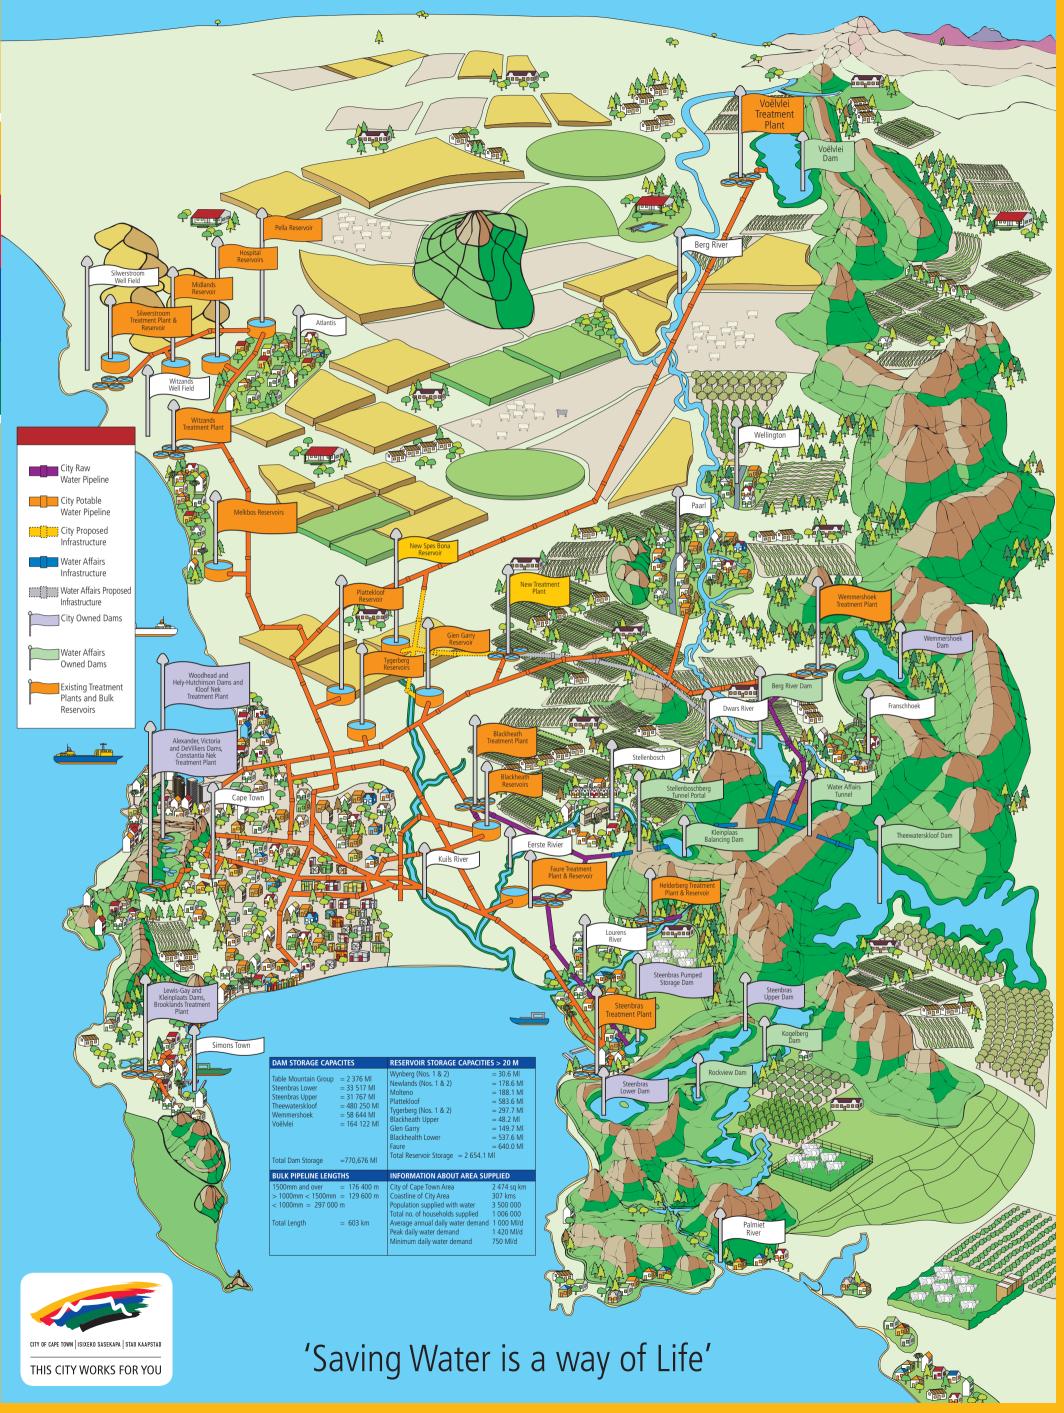

## **REGIONAL WATER RESOURCES**

| DAM STORAGE CAPACITES                                                                                    |                             | RESERVOIR STORAGE CAPACITIES > 20 M                                                        |                                                                                                                          |
|----------------------------------------------------------------------------------------------------------|-----------------------------|--------------------------------------------------------------------------------------------|--------------------------------------------------------------------------------------------------------------------------|
| Table Mountain Group<br>Steenbras Lower<br>Steenbras Upper<br>Theewaterskloof<br>Wemmershoek<br>Voëlvlei | = 31 767 MI<br>= 480 250 MI | Blackheath Upper<br>Glen Garry<br>Blackhealth Lower<br>Faure                               | = 30.6 MI<br>= 178.6 MI<br>= 188.1 MI<br>= 583.6 MI<br>= 297.7 MI<br>= 48.2 MI<br>= 149.7 MI<br>= 537.6 MI<br>= 640.0 MI |
| Total Dam Storage                                                                                        |                             | Total Reservoir Storage = 2 654.1 M                                                        |                                                                                                                          |
| BULK PIPELINE LENGTHS                                                                                    |                             | INFORMATION ABOUT AREA SUPPLIED                                                            |                                                                                                                          |
| 1500mm and over<br>> 1000mm < 1500mm<br>< 1000mm = 297 000                                               | = 129 600 m<br>m            | Population supplied with water<br>Total no. of households supplied                         |                                                                                                                          |
| Total Length                                                                                             | = 603 km                    | Average annual daily water demand<br>Peak daily water demand<br>Minimum daily water demand | 1 000 MI/d<br>1 420 MI/d<br>750 MI/d                                                                                     |